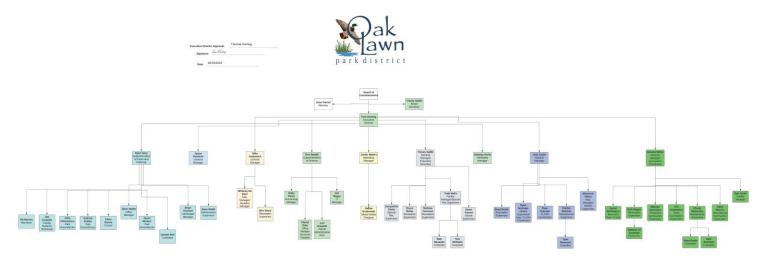

#### Organizational Structure

- □ Total Amount of Operational Budget for 2024/25 (Please note attached)
- Oak Lawn Park District Facility Locations
  - Administration Center
  - Ice Arena
  - Oak View Center
  - ° Parks and Maintenance
  - Racquet, Fitness & Gymnastics Center
  - Stony Creek Golf Course
  - ° Community Pavilion

#### FOIA Officers

- Tom Hartwig, Executive Director
- Tracey Gallik, Executive Assistant
- Employees
  - Full Time
  - Regular Part Time/Seasonal
- @ 53
- @ 550-600

- Park Board of Commissioners
  - Jim Buschbach Jr.
  - Ryan Donahue
  - Dan Johnson
  - Melissa Mottl
  - Melinda Stalker